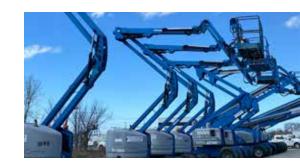

#### **Telescopic Boom Lifts**

- > 46'- 180' platform heights
- > Electric and all terrain units available
- Non-marking (Electric), rough terrain and turf tires available
- > Dual fuel units available (Gas/LP)
- Accessories: generators, glazing kits, wheel socks, and more

#### **Articulating Boom Lifts**

- > 46'- 135' platform heights
- > Electric and all terrain units available
- Non-marking (Electric), rough terrain and turf tires available
- > Dual fuel units available (Gas/LP)
- Accessories: generators, glazing kits, wheel socks, and more