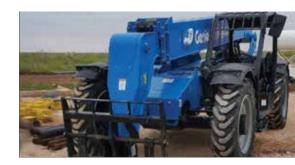

#### **Telehandlers**

- > 19'- 55' reach heights
- > 5,000 12,000 lbs.
- > Open and enclosed cabs available
- > Various fork options available